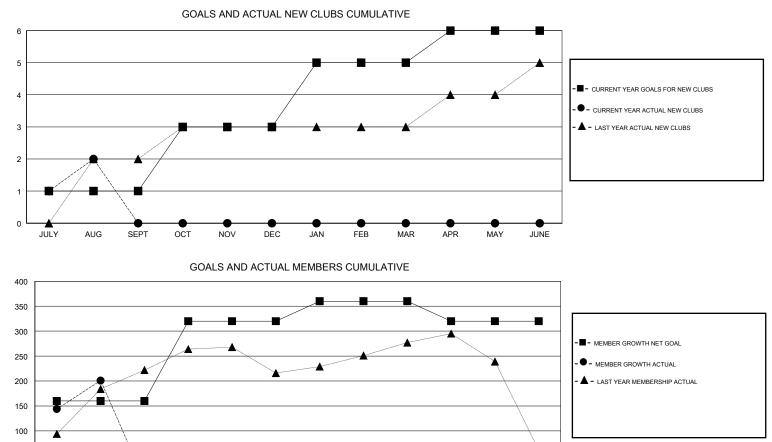

## EK PHANG BOBBY ENG GMT:

| GMT: EK PHANG BOBBY ENG |               |             | LOCATION MALAYSIA |                                  |                           |                         | GMT CA                                             |  |
|-------------------------|---------------|-------------|-------------------|----------------------------------|---------------------------|-------------------------|----------------------------------------------------|--|
|                         | Club          | S           |                   | Members<br>RESULTS FOR 2017-2018 |                           |                         |                                                    |  |
|                         | RESULTS FOR   | R 2017-2018 |                   |                                  |                           |                         |                                                    |  |
| QUARTER                 | NEW CLUB GOAL | NEW CLUBS   | DROPPED CLUBS     | QUARTER                          | MEMBER GROWTH NET<br>GOAL | MEMBER GROWTH<br>ACTUAL | DROPPED<br>MEMBERS ACTUAL<br>(including transfers) |  |
| JULY/AUG/SEPT           | 1             | 2           | 1                 | JULY/AUG/SEPT                    | 160                       | 262                     | 61                                                 |  |
| OCT/NOV/DEC             | 2             | 0           | 0                 | OCT/NOV/DEC                      | 160                       | 0                       | 0                                                  |  |
| JAN/FEB/MAR             | 2             | 0           | 0                 | JAN/FEB/MAR                      | 40                        | 0                       | 0                                                  |  |
| APR/MAY/JUNE            | 1             | 0           | 0                 | APR/MAY/JUNE                     | -40                       | 0                       | 0                                                  |  |