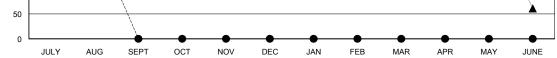

## EK PHANG BOBBY ENG GMT:

| GMT: EK PHANG BOBBY ENG |               |             | LOCATION MALAYSIA |                                  |                           |                         | GMT CA                                             |  |
|-------------------------|---------------|-------------|-------------------|----------------------------------|---------------------------|-------------------------|----------------------------------------------------|--|
|                         | Club          | S           |                   | Members<br>RESULTS FOR 2017-2018 |                           |                         |                                                    |  |
|                         | RESULTS FOR   | R 2017-2018 |                   |                                  |                           |                         |                                                    |  |
| QUARTER                 | NEW CLUB GOAL | NEW CLUBS   | DROPPED CLUBS     | QUARTER                          | MEMBER GROWTH NET<br>GOAL | MEMBER GROWTH<br>ACTUAL | DROPPED<br>MEMBERS ACTUAL<br>(including transfers) |  |
| JULY/AUG/SEPT           | 1             | 2           | 1                 | JULY/AUG/SEPT                    | 160                       | 262                     | 61                                                 |  |
| OCT/NOV/DEC             | 2             | 0           | 0                 | OCT/NOV/DEC                      | 160                       | 0                       | 0                                                  |  |
| JAN/FEB/MAR             | 2             | 0           | 0                 | JAN/FEB/MAR                      | 40                        | 0                       | 0                                                  |  |
| APR/MAY/JUNE            | 1             | 0           | 0                 | APR/MAY/JUNE                     | -40                       | 0                       | 0                                                  |  |